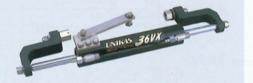

## MHS-VXシリーズ

-

4 4 4

#### MHS-VXシリーズ仕様

| システム型式     | 発生トルク<br>(N-m) | ステアリング<br>回転数(回) | ヘルムポンプ   | ステアリング<br>シリンダー | 配管       |
|------------|----------------|------------------|----------|-----------------|----------|
|            |                |                  | 吐出量(cm3) |                 |          |
| MHS-30VXII | 618            | 6.8              | HM50     | 30VXII          | 1/4高圧ホース |
|            |                |                  | 16       |                 |          |
| MHS-32VX   | 659            | 6.9              | HM50     | 32VX            | 3/8高圧ホース |
|            |                |                  | 20       |                 |          |
| MHS-32VH   | 659            | 6.9              | HM50     | 32VH            | 3/8高圧ホース |
|            |                |                  | 20       |                 |          |
| MHS-36VX   | 1043           | 7.3              | HM50     | 36VX            | 3/8高圧ホース |
|            |                |                  | 23       |                 |          |

#### ●ステアリングシリンダーの特徴

市場をリードする独自の異形パイプ構造に、耐久性をアップしたシンプル 機構、コンパクトな機能性を併せ持つステアリングシリンダーです。

### 36VX

300PS一基以下 250PS二基以下

○記載の適用馬力は艇種によって異なりますので、あくまでも目安としてください。 ○取付金具等は船外機メーカー・馬力・4st・2st・などにより、掲載の写真と異なる場合がありますのでお問い合わせください。