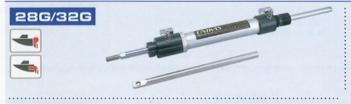

#### MHS-B/G/H/UBシリーズ仕様

| システム型式    | 発生トルク<br>(N-m) | ステアリング<br>回転数(回) | ヘルムポンプ   | ステアリング<br>シリンダー | 配管       |
|-----------|----------------|------------------|----------|-----------------|----------|
|           |                |                  | 吐出量(cm3) |                 |          |
| MHS-28G   | 468            | 4.9              | HM50     | 28G             | 3/8高圧ホース |
|           |                |                  | 20       |                 |          |
| MHS-28B   | 468            | 4.9              | HM50     | 28B             | 3/8高圧ホース |
|           |                |                  | 20       |                 |          |
| MHS-28H   | 468            | 4.9              | HM50     | 28H             | 3/8高圧ホース |
|           |                |                  | 20       |                 |          |
| MHS-32G   | 668            | 7.0              | HM50     | 32G             | 3/8高圧ホース |
|           |                |                  | 20       |                 |          |
| MHS-32B   | 668            | 7.0              | HM50     | 32B             | 3/8高圧ホース |
|           |                |                  | 20       |                 |          |
| MHS-32H   | 668            | 7.0              | HM50     | 32H             | 3/8高圧ホース |
|           |                |                  | 20       |                 |          |
| MHS-32UB  | 944            | 7.7/6.6          | HM50     | 32UB            | 3/8高圧ホース |
|           |                |                  | 23       |                 |          |
| MHS-40Bi  | 869            | 7.8              | HM50     | 40Bi            | 3/8高圧ホース |
|           |                |                  | 23       |                 |          |
| MHS-L40Bi | 1068           | 9.6              | HM50     | L40Bi           | 3/8高圧ホース |
|           |                |                  | 23       |                 |          |

#### ●ステアリングシリンダーの特徴

様々な推進方式に対応したラインアップを揃え、苛酷な条件下にも 強靱で剛性の高い安全性に優れたステアリングシリンダーです。

## 28B/32B