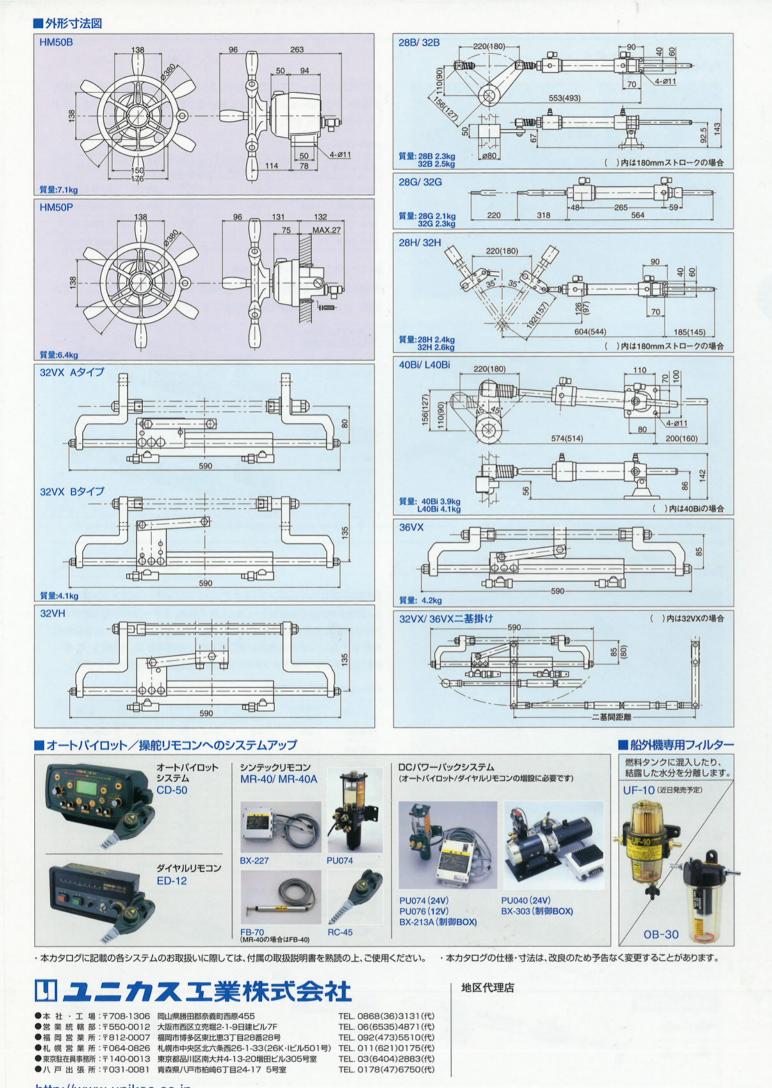

#### MHS-VXシリーズ仕様

| システム型式     | 発生トルク<br>(N-m) | ステアリング<br>回転数(回) | ヘルムポンプ   | ステアリング<br>シリンダー | 配管       |
|------------|----------------|------------------|----------|-----------------|----------|
|            |                |                  | 吐出量(cm3) |                 |          |
| MHS-30VXII | 618            | 6.8              | HM50     | 30VXII          | 1/4高圧ホース |
|            |                |                  | 16       |                 |          |
| MHS-32VX   | 659            | 6.9              | HM50     | 32VX            | 3/8高圧ホース |
|            |                |                  | 20       |                 |          |
| MHS-32VH   | 659            | 6.9              | HM50     | 32VH            | 3/8高圧ホース |
|            |                |                  | 20       |                 |          |
| MHS-36VX   | 1043           | 7.3              | HM50     | 36VX            | 3/8高圧ホース |
|            |                |                  | 23       |                 |          |

#### MHS-B/G/H/UBシリーズ仕様

| システム型式    | 発生トルク<br>(N-m) | ステアリング<br>回転数(回) | ヘルムポンプ   | ステアリング<br>シリンダー | 配管       |
|-----------|----------------|------------------|----------|-----------------|----------|
|           |                |                  | 吐出量(cm3) |                 |          |
| MHS-28G   | 468            | 4.9              | HM50     | 28G             | 3/8高圧ホース |
|           |                |                  | 20       |                 |          |
| MHS-28B   | 468            | 4.9              | HM50     | 28B             | 3/8高圧ホース |
|           |                |                  | 20       |                 |          |
| MHS-28H   | 468            | 4.9              | HM50     | 28H             | 3/8高圧ホース |
|           |                |                  | 20       |                 |          |
| MHS-32G   | 668            | 7.0              | HM50     | 32G             | 3/8高圧ホース |
|           |                |                  | 20       |                 |          |
| MHS-32B   | 668            | 7.0              | HM50     | 32B             | 3/8高圧ホース |
|           |                |                  | 20       |                 |          |
| MHS-32H   | 668            | 7.0              | HM50     | 32H             | 3/8高圧ホース |
|           |                |                  | 20       |                 |          |
| MHS-32UB  | 944            | 7.7/6.6          | HM50     | 32UB            | 3/8高圧ホース |
|           |                |                  | 23       |                 |          |
| MHS-40Bi  | 869            | 7.8              | HM50     | 40Bi            | 3/8高圧ホース |
|           |                |                  | 23       |                 |          |
| MHS-L40Bi | 1068           | 9.6              | HM50     | L40Bi           | 3/8高圧ホース |
|           |                |                  | 23       |                 |          |

## 28B/32B