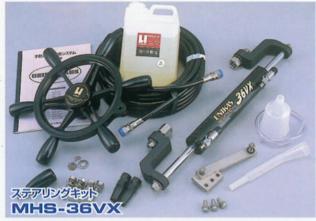

## MHS-VXシリーズ

-

4 4 4

#### MHS-VXシリーズ仕様

| システム型式     | 発生トルク<br>(N-m) | ステアリング<br>回転数(回) | ヘルムポンプ   | ステアリング<br>シリンダー | 配管       |
|------------|----------------|------------------|----------|-----------------|----------|
|            |                |                  | 吐出量(cm3) |                 |          |
| MHS-30VXII | 618            | 6.8              | HM50     | 30VXII          | 1/4高圧ホース |
|            |                |                  | 16       |                 |          |
| MHS-32VX   | 659            | 6.9              | HM50     | 32VX            | 3/8高圧ホース |
|            |                |                  | 20       |                 |          |
| MHS-32VH   | 659            | 6.9              | HM50     | 32VH            | 3/8高圧ホース |
|            |                |                  | 20       |                 |          |
| MHS-36VX   | 1043           | 7.3              | HM50     | 36VX            | 3/8高圧ホース |
|            |                |                  | 23       |                 |          |

#### ●ステアリングシリンダーの特徴

市場をリードする独自の異形パイプ構造に、耐久性をアップしたシンプル 機構、コンパクトな機能性を併せ持つステアリングシリンダーです。