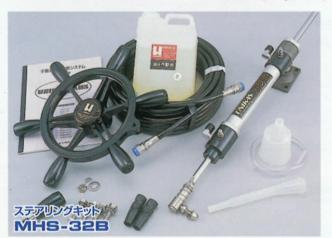

## MHS-B/G/H/UB>U-X

据付に必要なヘルムポンプ/ステアリングシリンダー/ステアリングホイー ル/配管材etc全てを梱包ケースに入れて収納。エアー抜き作業も配管ボー ト部に内蔵した多機能ストップ弁でスピードアップ。高圧ホースも艇体に 合わせてカット、ホース金具に差し込むだけの簡単作業。さらにシリンダー 側にはステンレス製アタッチメント採用で耐蝕性にも配慮しています。

#### MHS-B/G/H/UBシリーズ仕様

| システム型式    | 発生トルク<br>(N-m) | ステアリング<br>回転数(回) | ヘルムポンプ   | ステアリング<br>シリンダー | 配管       |
|-----------|----------------|------------------|----------|-----------------|----------|
|           |                |                  | 吐出量(cm3) |                 |          |
| MHS-28G   | 468            | 4.9              | HM50     | 28G             | 3/8高圧ホース |
|           |                |                  | 20       |                 |          |
| MHS-28B   | 468            | 4.9              | HM50     | 28B             | 3/8高圧ホース |
|           |                |                  | 20       |                 |          |
| MHS-28H   | 468            | 4.9              | HM50     | 28H             | 3/8高圧ホース |
|           |                |                  | 20       |                 |          |
| MHS-32G   | 668            | 7.0              | HM50     | 32G             | 3/8高圧ホース |
|           |                |                  | 20       |                 |          |
| MHS-32B   | 668            | 7.0              | HM50     | 32B             | 3/8高圧ホース |
|           |                |                  | 20       |                 |          |
| MHS-32H   | 668            | 7.0              | HM50     | 32H             | 3/8高圧ホース |
|           |                |                  | 20       |                 |          |
| MHS-32UB  | 944            | 7.7/6.6          | HM50     | 32UB            | 3/8高圧ホース |
|           |                |                  | 23       |                 |          |
| MHS-40Bi  | 869            | 7.8              | HM50     | 40Bi            | 3/8高圧ホース |
|           |                |                  | 23       |                 |          |
| MHS-L40Bi | 1068           | 9.6              | HM50     | L40Bi           | 3/8高圧ホース |
|           |                |                  | 23       |                 |          |