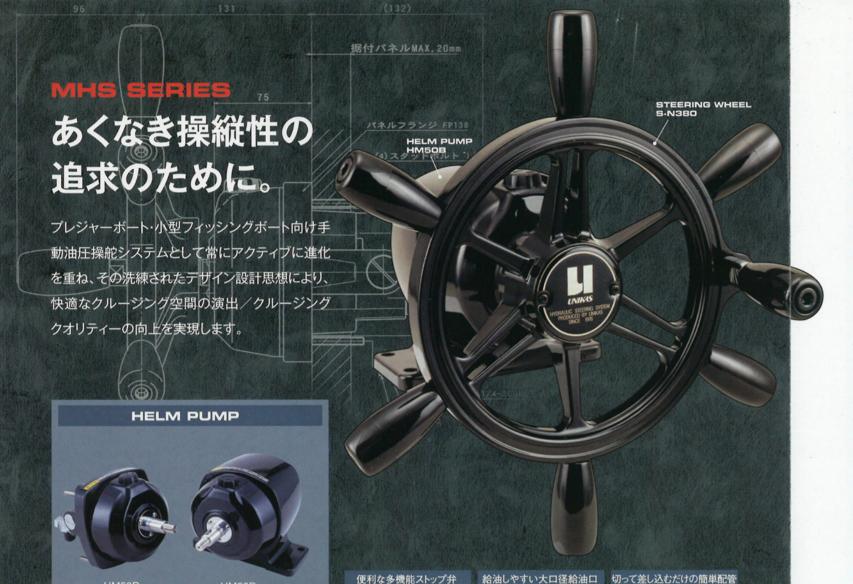

# 多彩なオプションで、さらに快適なクルージング空間を実現。

軽量・コンパクトで取付パネル面からの突出も最小限に

おさえている為、キャビンをより広く有効に活用できます。

吐出量のバリエーションも豊富でステアリングシリンダー

との組み合わせで多様な艇種に対応できます。

#### ●ステアリングシリンダーの特徴

市場をリードする独自の異形パイプ構造に、耐久性をアップしたシンプル 機構、コンパクトな機能性を併せ持つステアリングシリンダーです。