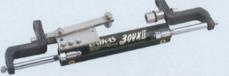

#### MHS-VXシリーズ仕様

| システム型式     | 発生トルク<br>(N-m) | ステアリング<br>回転数(回) | ヘルムポンプ   | ステアリング<br>シリンダー | 配管       |
|------------|----------------|------------------|----------|-----------------|----------|
|            |                |                  | 吐出量(cm3) |                 |          |
| MHS-30VXII | 618            | 6.8              | HM50     | 30VXII          | 1/4高圧ホース |
|            |                |                  | 16       |                 |          |
| MHS-32VX   | 659            | 6.9              | HM50     | 32VX            | 3/8高圧ホース |
|            |                |                  | 20       |                 |          |
| MHS-32VH   | 659            | 6.9              | HM50     | 32VH            | 3/8高圧ホース |
|            |                |                  | 20       |                 |          |
| MHS-36VX   | 1043           | 7.3              | HM50     | 36VX            | 3/8高圧ホース |
|            |                |                  | 23       |                 |          |

#### 32VX

200PS-基以下 150PS二基以下