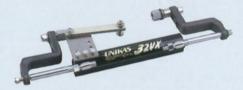

#### MHS-VXシリーズ仕様

| システム型式     | 発生トルク<br>(N-m) | ステアリング<br>回転数(回) | ヘルムポンプ   | ステアリング<br>シリンダー | 配管       |
|------------|----------------|------------------|----------|-----------------|----------|
|            |                |                  | 吐出量(cm3) |                 |          |
| MHS-30VXII | 618            | 6.8              | HM50     | 30VXII          | 1/4高圧ホース |
|            |                |                  | 16       |                 |          |
| MHS-32VX   | 659            | 6.9              | HM50     | 32VX            | 3/8高圧ホース |
|            |                |                  | 20       |                 |          |
| MHS-32VH   | 659            | 6.9              | HM50     | 32VH            | 3/8高圧ホース |
|            |                |                  | 20       |                 |          |
| MHS-36VX   | 1043           | 7.3              | HM50     | 36VX            | 3/8高圧ホース |
|            |                |                  | 23       |                 |          |